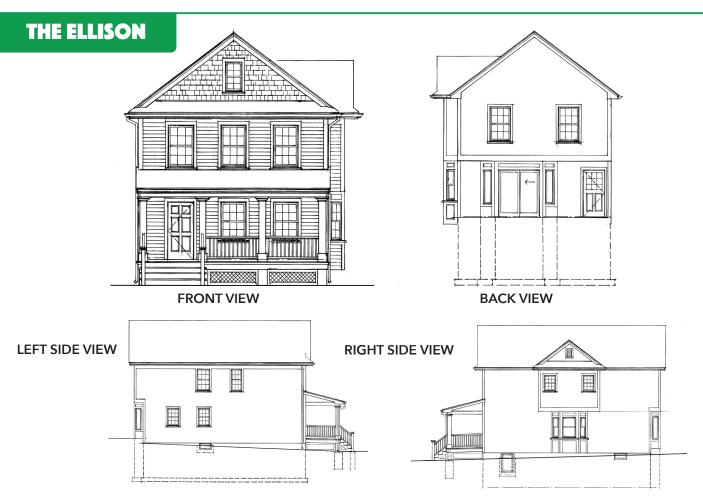

## 2-Story home • 1729 sq. ft. • 4 bedroom • 2.5 bath • full basement • \$139,000

**The Ellison** is a two-story, four-bedroom home perfect for a larger family. This design has a roomy formal dining area with a ceiling-to-floor bay window that provides plentiful natural light and space to gather around a dining table. The kitchen floor plan includes a dinette area, and the exterior of the home is complimented with a full front porch.

## THE ELLISON

**BASEMENT** 

**FIRST FLOOR** 

**SECOND FLOOR** 

SPECIAL FEATURES: • Full package of Energy Star appliances: refrigerator, stove, range, dishwasher, washer, dryer • Electric heat pump heating and cooling systems (central air) • Detached garage