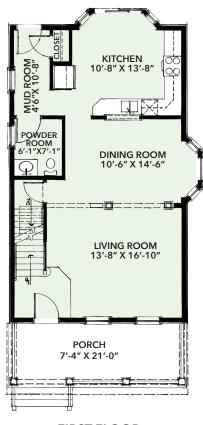

## 2-Story home • 1729 sq. ft. • 4 bedroom • 2.5 bath • full basement • \$139,000

**The Ellison** is a two-story, four-bedroom home perfect for a larger family. This design has a roomy formal dining area with a ceiling-to-floor bay window that provides plentiful natural light and space to gather around a dining table. The kitchen floor plan includes a dinette area, and the exterior of the home is complimented with a full front porch.

## THE ELLISON

**BASEMENT** 

**FIRST FLOOR** 

**SECOND FLOOR** 

SPECIAL FEATURES: • Full package of Energy Star appliances: refrigerator, stove, range, dishwasher, washer, dryer • Electric heat pump heating and cooling systems (central air) • Detached garage

Basement: • 12 course block basement • Egress basement window so basement can be usable • Laundry hook-up for washer and dryer

First Floor: • Entry foyer with defined hallway • Rear visitable entrance with 1:20 low profile sidewalk from the house to the driveway • Mudroom area off the rear door • Fully visitable first floor powder room