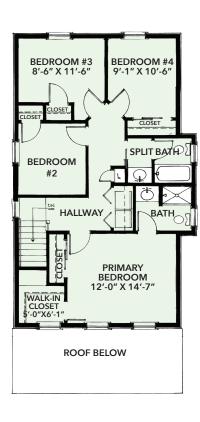

## THE ELLISON

**BASEMENT** 

**FIRST FLOOR** 

**SECOND FLOOR** 

SPECIAL FEATURES: • Full package of Energy Star appliances: refrigerator, stove, range, dishwasher, washer, dryer • Electric heat pump heating and cooling systems (central air) • Detached garage

Second Floor: • Large primary bedroom with walk in closet and private full bathroom • 3 additional spacious bedrooms with large closets • 1 full size bathroom off the bedroom hallway

FOR MORE INFORMATION, VISIT: cityofrochester.gov/buytheblock