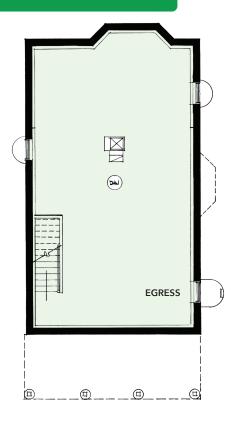

## THE ELLISON

**BASEMENT** 

**FIRST FLOOR** 

**SECOND FLOOR** 

SPECIAL FEATURES: • Full package of Energy Star appliances: refrigerator, stove, range, dishwasher, washer, dryer • Electric heat pump heating and cooling systems (central air) • Detached garage

Basement: • 12 course block basement • Egress basement window so basement can be usable • Laundry hook-up for washer and dryer

First Floor: • Entry foyer with defined hallway • Rear visitable entrance with 1:20 low profile sidewalk from the house to the driveway • Mudroom area off the rear door • Fully visitable first floor powder room